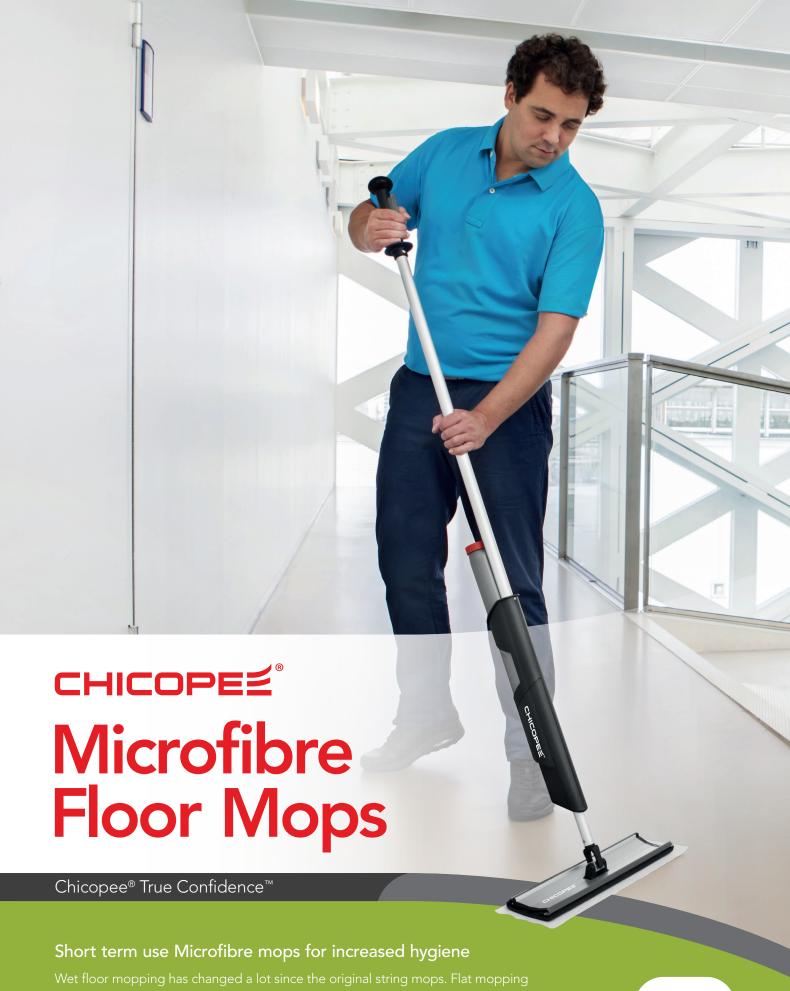

Wet floor mopping has changed a lot since the original string mops. Flat mopping and the increasing use of microfibre based mops has increased effectiveness, reduced time and lowered chemical consumption. We have a range of products dependent on your cleaning routine and area. The Chicopee Microfibre Mop Ligh and Economy are specially designed for our Fluid Mopping System.

# Microfibre Floor Mops

Reduce cleaning time & removes the need for laundry