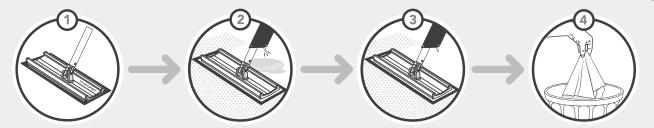

## Attach the mop

Simply place the mop on the floor and it will attach using the micro fastener

# Spray the floor

Pull the trigger to release cleaning liquid as required

## Clean area

Clean the desired area, remembering to pull the trigger for additional liquid

Once the wipe has become filled with dirt simply remove and throw away