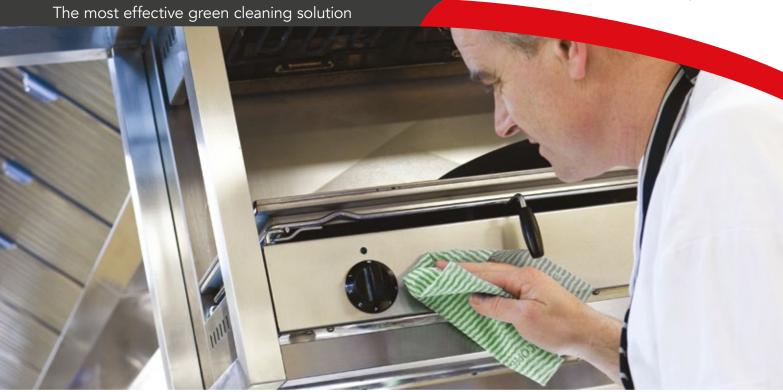

#### Solutions

- J-Cloth® Plus Biodegradable has a unique, open, wavy texture that enables efficient pick-up of any dirt to deliver the most effective green cleaning solution
- Because the J-Cloth® Plus Biodegradable is compostable and biodegradable it ensures environmentally aware waste management
- The unique open structure ensures maximum dirt collection, whilst being easily rinsable, ensuring wipes stay fresh for longer